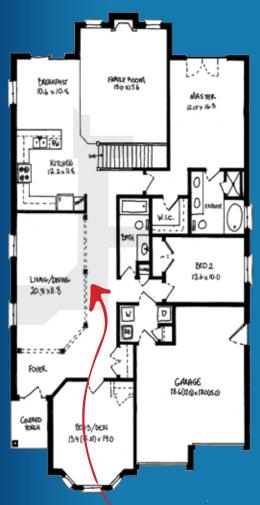

### **BUNGALOW FLOORPLAN**

(2200 SQ.FT. / 41' WIDE)

vs.

Bungalows have less livable space, wasting valuable square footage on travel paths.