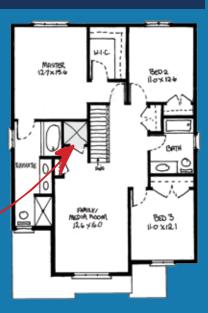

### TWO STOREY FLOORPLAN

(2200 SQ.FT. / 31' WIDE)

A home with an elevator provides the same level of access with a more functional layout.

Compact lift
mechanics
and cabs allow
for flexibility
with placement
in both new builds
and retro-fits.