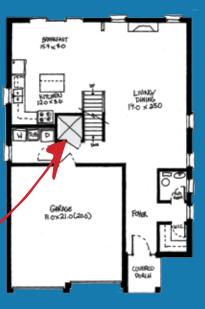

### TWO STOREY FLOORPLAN

(2200 SQ.FT. / 31' WIDE)

A home with an elevator provides the same level of access with a more functional layout.

Compact lift
mechanics
and cabs allow
for flexibility
with placement
in both new builds
and retro-fits.