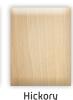

## **Landing Doors**

Symmetry's Flush Mount Landing Door/Frame Package complements a home's decor while enhancing safety.

- Standard Wood Species: Red Oak
- Also available in Birch, Maple, Alder, Cherry, Hickory, Walnut or White Oak
- Complete door with frame
- Equipped with electro-mechanical interlock
- Optional door frame only with interlock or prepped for interlock