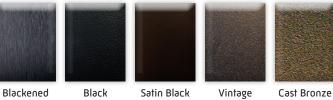

## Metals\*

To see more custom elevator options please reach out to your local Symmetry representative.

Bronze

\* Standard finish is Brushed Stainless Steel

Colors illustrated may vary due to print or digital technology