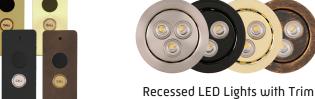

ve finishes and colors to ensure the perfect fit.

- Available in Solid Brass (brushed or polished), Stainless Steel (brushed or polished) or powder-coated steel
- Available Configurations: Classic, Pearl and Diamond and Pearl
- Strong, sturdy, functional construction

## Elevator Doors & Gates





## **Accordion Door**









The Accordion Door is offered as a standard feature on our residential elevators.

- Laminate Panels: Available in Light Oak, Birch or White
- Additional Panel Options:
  - Laminate panels in Dark Oak, Chalk, Antique White, Cherry, Walnut or Black
  - Unfinished or finished matching hardwood veneer
  - Clear or Smoked acrylic
  - Solid or Perforated aluminum
- Mechanical locking hinging meets the deflection requirements of ASME A17.1 (2016 and newer)















Oil Rubbed

Brass





## Metals\*





To see more custom elevator options please reach out to your local Symmetry representative.

Bronze

\* Standard finish is Brushed Stainless Steel

Colors illustrated may vary due to print or digital technology

Stainless

Steel

## **Landing Doors**









Symmetry's Flush Mount Landing Door/Frame Package complements a home's decor while enhancing safety.

- Standard Wood Species: Red Oak
- Also available in Birch, Maple, Alder, Cherry, Hickory, Walnut or White Oak
- Complete door with frame
- Equipped with electro-mechanical interlock
- Optional door frame only with interlock or prepped for interlock

Inline Gear Drive



Winding Drum Drive







All of Symmetry's drive systems are industry leading and designed with quality engineering. The In