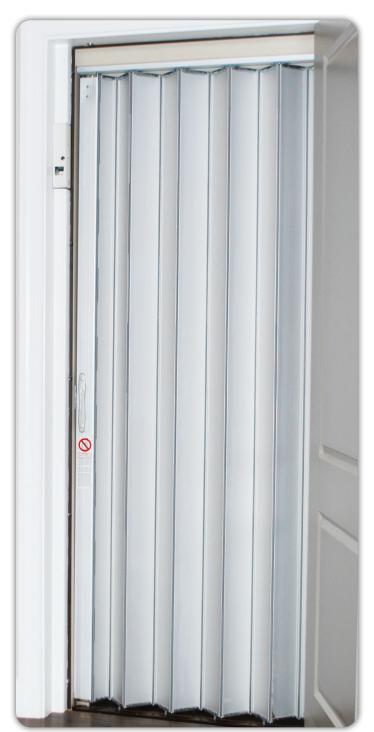

## **Accordion Door**

The Accordion Door is offered as a standard feature on our residential elevators.

- Laminate Panels: Available in Light Oak, Birch or White
- Additional Panel Options:
  - Laminate panels in Dark Oak, Chalk, Antique White, Cherry, Walnut or Black
  - Unfinished or finished matching hardwood veneer
  - Clear or Smoked acrylic
  - Solid or Perforated aluminum
- Mechanical locking hinging meets the deflection requirements of ASME A17.1 (2016 and newer)