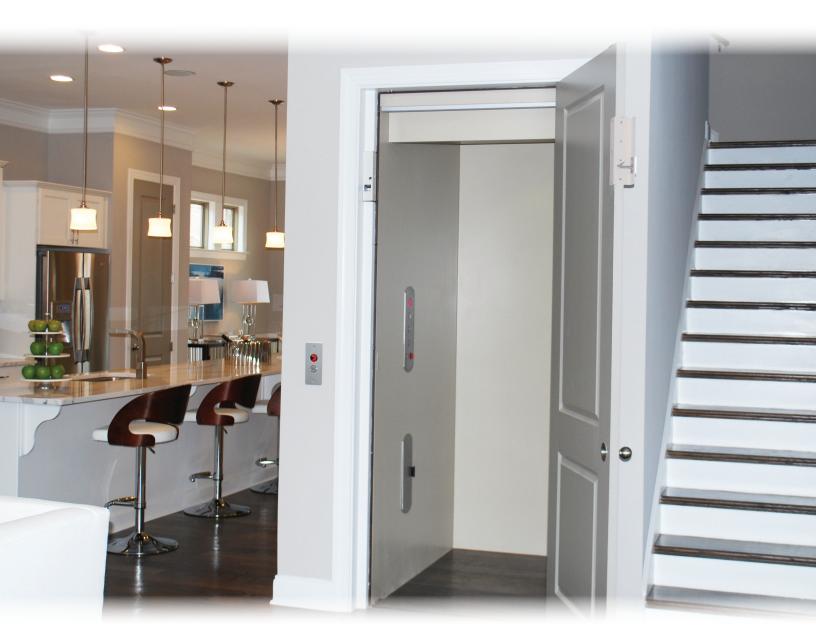

## Two and Three Speed Doors

The look and convenience of a commercial elevator, designed with custom finishes to match your home.

- Standard Finish: Beige
- Also available in Brushed Stainless Steel or powder-coated steel
- Framed Glass Panels: Available with clear safety glass; not currently offered on landing doors; standard finish for framed glass panels is Black
- Power-operated

## Elevator Doors & Gates