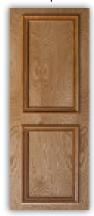

### **Recessed Panel**

Providing flat central panels adorned by a raised border, the Recessed panel will add depth and elegance to any elevator.