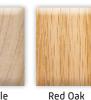

## Woods\*

Birch

Maple

Mahogany

Walnut White Oak

## Stains

Pine

Traditional Cherry

To see more custom elevator options please reach out to your local Symmetry representative.

\* Standard wood species are Birch, Maple and Red Oak

Colors illustrated may vary due to print or digital technology

## **Landing Doors**

Symmetry's Flush Mount Landing Door/Frame Package complements a home's decor while enhancing safety.

- Standard Wood Species: Red Oak
- Also available in Birch, Maple, Alder, Cherry, Hickory, Walnut or White Oak
- Complete door with frame
- Equipped with electro-mechanical interlock
- Optional door frame only with interlock or prepped for interlock