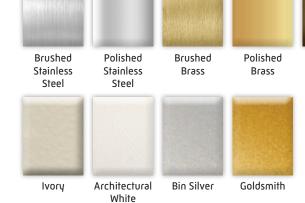

## Metals\*

To see more custom elevator options please reach out to your local Symmetry representative.

Bronze

\* Standard finish is Brushed Stainless Steel

Colors illustrated may vary due to print or digital technology

Stainless

Steel

Oil Rubbed

Brass