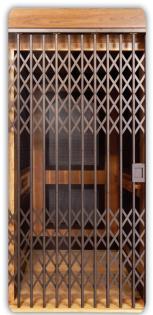

## Enterprise Collapsible Gate

The Enterprise Collapsible Gate is designed and manufactured to comply with current codes. Choose from a wide variety of attractive finishes and colors to ensure the perfect fit.

- Available in Solid Brass (brushed or polished), Stainless Steel (brushed or polished) or powder-coated steel
- Available Configurations: Classic, Pearl and Diamond and Pearl
- Strong, sturdy, functional construction