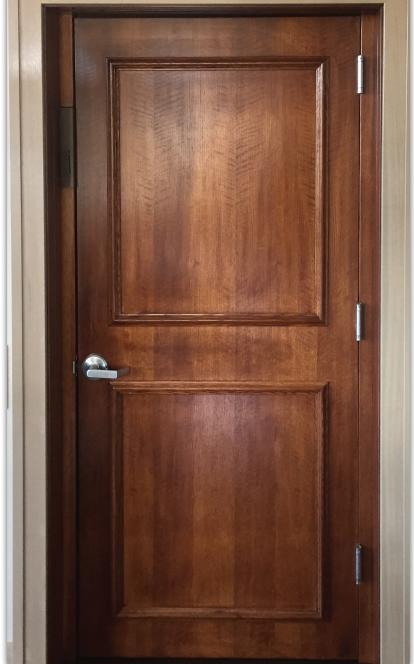

## **Landing Doors**

Symmetry's Flush Mount Landing Door/Frame Package complements a home's decor while enhancing safety.

- Standard Wood Species: Red Oak
- Also available in Birch, Maple, Alder, Cherry, Hickory, Walnut or White Oak
- Complete door with frame
- Equipped with electro-mechanical interlock
- Optional door frame only with interlock or prepped for interlock