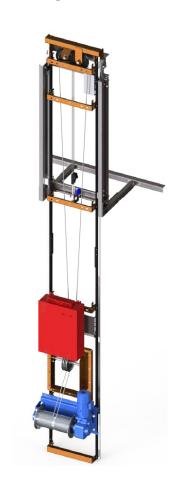

Inline Gear Drive

Winding Drum Drive

All of Symmetry's drive systems are industry leading and designed with quality engineering. The Inline Gear Drive does not require a machine room, taking up less space in your home. The Hydraulic Drive is one of the most popular choices for homeowners looking for the quietest ride. The Winding Drum Drive is time tested and technology approved. Please see your local dealer for drive specific details.