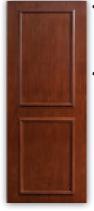

### **Recessed Panel**

Providing flat central panels adorned by a raised border, the Recessed panel will add depth and elegance to any elevator.