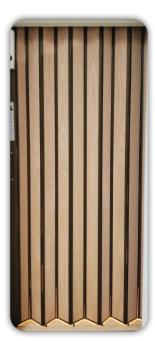

## **Accordion Door**

The Accordion Door is offered as a standard feature on our residential elevators.

- Laminate Panels: Available in Light Oak, Birch or White
- Additional Panel Options:
  - Laminate panels in Dark Oak, Chalk, Antique White, Cherry, Walnut or Black
  - Unfinished or finished matching hardwood veneer
  - Clear or Smoked acrylic
  - Solid or Perforated aluminum
- Mechanical locking hinging meets the deflection requirements of ASME A17.1 (2016 and newer)