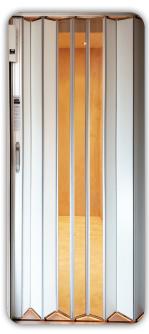

## **Accordion Door**

The Accordion Door is offered as a standard feature on our residential elevators.

- Laminate Panels: Available in Light Oak, Birch or White
- Additional Panel Options:
  - Laminate panels in Dark Oak, Chalk, Antique White, Cherry, Walnut or Black
  - Unfinished or finished matching hardwood veneer
  - Clear or Smoked acrylic
  - Solid or Perforated aluminum
- Mechanical locking hinging meets the deflection requirements of ASME A17.1 (2016 and newer)