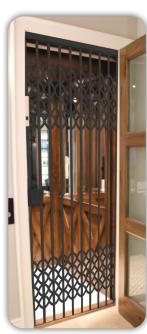

## Enterprise Collapsible Gate

The Enterprise Collapsible Gate is designed and manufactured to comply with current codes. Choose from a wide variety of attractive finishes and colors to ensure the perfect fit.

- Available in Solid Brass (brushed or polished), Stainless Steel (brushed or polished) or powder-coated steel
- Available Configurations: Classic, Pearl and Diamond and Pearl
- Strong, sturdy, functional construction