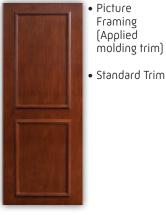

## Panel Styles

Flat Panel

Shaker Panel

Arched Top

Recessed Panel

Picture

Framing

(Applied

molding trim)

Raised Panel

## Other Panel Styles

Cathedral

Monarch

Craftsman

Marquis

Picture Framing (Applied molding trim)

Grand Trim