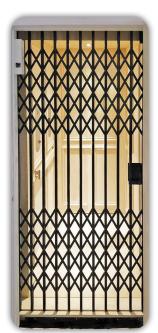

## Enterprise Collapsible Gate

The Enterprise Collapsible Gate is designed and manufactured to comply with current codes. Choose from a wide variety of attractive finishes and colors to ensure the perfect fit.

- Available in Solid Brass (brushed or polished), Stainless Steel (brushed or polished) or powder-coated steel
- Available Configurations: Classic, Pearl and Diamond and Pearl
- Strong, sturdy, functional construction