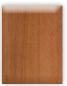

## Woods\*

Birch

Maple

Mahogany

Walnut White Oak

## Stains

Pine

Traditional Cherry

To see more custom elevator options please reach out to your local Symmetry representative.

\* Standard wood species are Birch, Maple and Red Oak

Colors illustrated may vary due to print or digital technology