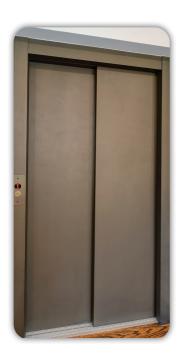

## Two and Three Speed Doors

The look and convenience of a commercial elevator, designed with custom finishes to match your home.

- Standard Finish: Beige
- Also available in Brushed Stainless Steel or powder-coated steel
- Framed Glass Panels: Available with clear safety glass; not currently offered on landing doors; standard finish for framed glass panels is Black
- Power-operated