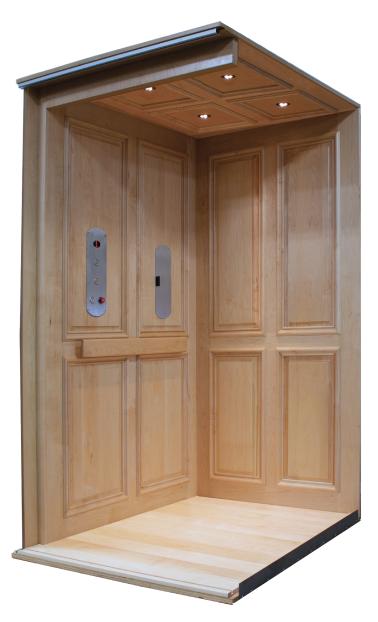

## **Elevator Car Styles**

### **Recessed Panel**

Providing flat central panels adorned by a raised border, the Recessed panel will add depth and elegance to any elevator.

### Raised Panel

Manufactured by skilled craftsmen, the sweeping contours in the panels, accented by offset border trim, makes the all hardwood Raised panel car stand out.