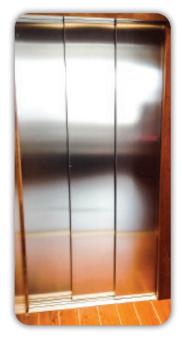

## Two and Three Speed Doors

The look and convenience of a commercial elevator, designed with custom finishes to match your home.

- Standard Finish: Beige
- Also available in Brushed Stainless Steel or powder-coated steel
- Framed Glass Panels: Available with clear safety glass; not currently offered on landing doors; standard finish for framed glass panels is Black
- Power-operated