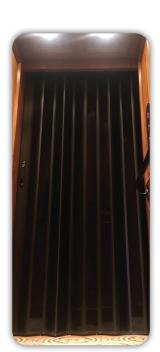

## **Accordion Door**

The Accordion Door is offered as a standard feature on our residential elevators.

- Laminate Panels: Available in Light Oak, Birch or White
- Additional Panel Options:
  - Laminate panels in Dark Oak, Chalk, Antique White, Cherry, Walnut or Black
  - Unfinished or finished matching hardwood veneer
  - Clear or Smoked acrylic
  - Solid or Perforated aluminum
- Mechanical locking hinging meets the deflection requirements of ASME A17.1 (2016 and newer)