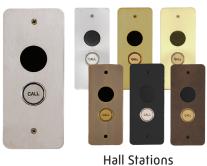

tive finishes and colors to ensure the perfect fit.

- Available in Solid Brass (brushed or polished), Stainless Steel (brushed or polished) or powder-coated steel
- Available Configurations: Classic, Pearl and Diamond and Pearl
- Strong, sturdy, functional construction

## Elevator Doors & Gates





## **Accordion Door**









The Accordion Door is offered as a standard feature on our residential elevators.

- Laminate Panels: Available in Light Oak, Birch or White
- Additional Panel Options:
  - Laminate panels in Dark Oak, Chalk, Antique White, Cherry, Walnut or Black
  - Unfinished or finished matching hardwood veneer
  - Clear or Smoked acrylic
  - Solid or Perforated aluminum
- Mechanical locking hinging meets the deflection requirements of ASME A17.1 (2016 and newer)















Oil Rubbed

Brass





## Metals\*





To see more custom elevator options please reach out to your local Symmetry representative.

Bronze

\* Standard finish is Brushed Stainless Steel

Colors illustrated may vary due to print or digital technology

Stainless

Steel

## **Landing Doors**









Symmetry's Flush Mount Landing Door/Frame Package complements a home's decor while enhancing safety.

- Standard Wood Species: Red Oak
- Also available in Birch, Maple, Alder, Cherry, Hickory, Walnut or White Oak
- Complete door with frame
- Equipped with electro-mechanical interlock
- Optional door frame only with interlock or prepped for interlock

Inline Gear Drive



Winding Drum Drive







All of Symmetry's drive systems are industry leading and designed with quality engineering. The