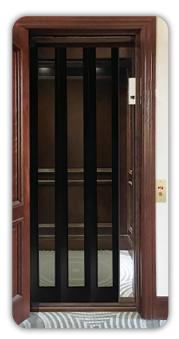

## Symmetry Safety 3-Panel Car Door

The Symmetry Safety 3-Panel Car Door is one of the most reliable residential elevator car doors on the market.

- Standard Finish: Black
- Also available in Stainless Steel or powder-coated steel
- Vision Panels: Available with Clear or Smoked acrylic