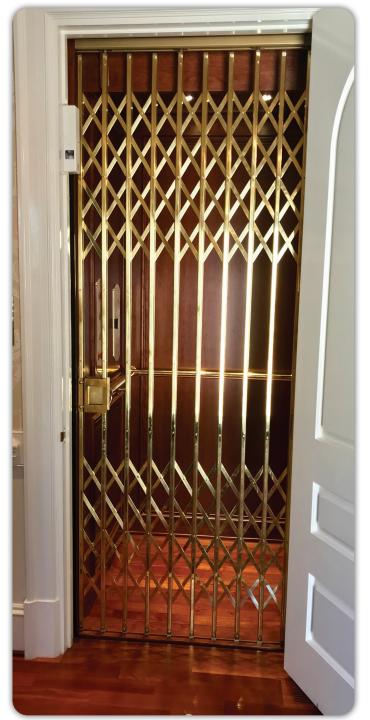

## Enterprise Collapsible Gate

The Enterprise Collapsible Gate is designed and manufactured to comply with current codes. Choose from a wide variety of attractive finishes and colors to ensure the perfect fit.

- Available in Solid Brass (brushed or polished), Stainless Steel (brushed or polished) or powder-coated steel
- Available Configurations: Classic, Pearl and Diamond and Pearl
- Strong, sturdy, functional construction