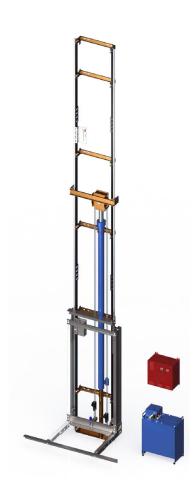

Inline Gear Drive

Winding Drum Drive

All of Symmetry's drive systems are industry leading and designed with quality engineering. The Inline Gear Drive does not require a machine room, taking up less space in your home. The Hydraulic Drive is one of the most popular choices for homeowners looking for the quietest ride. The Winding Drum Drive is time tested and technology approved. Please see your local dealer for drive specific details.