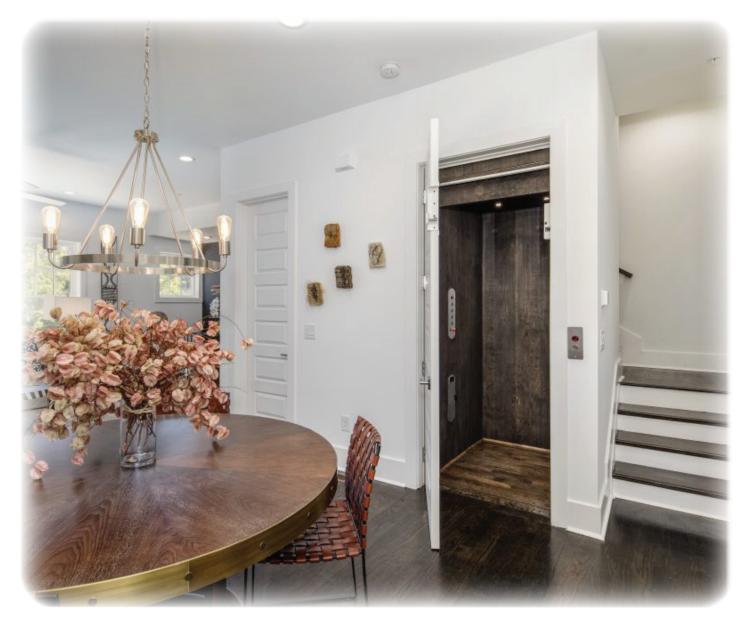

## **Accordion Door**

The Accordion Door is offered as a standard feature on our residential elevators.

- Laminate Panels: Available in Light Oak, Birch or White
- Additional Panel Options:
  - Laminate panels in Dark Oak, Chalk, Antique White, Cherry, Walnut or Black
  - Unfinished or finished matching hardwood veneer
  - Clear or Smoked acrylic
  - Solid or Perforated aluminum
- Mechanical locking hinging meets the deflection requirements of ASME A17.1 (2016 and newer)