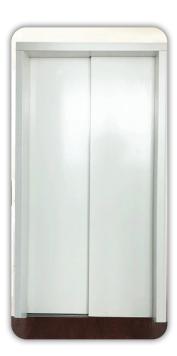

## Two and Three Speed Doors

The look and convenience of a commercial elevator, designed with custom finishes to match your home.

- Standard Finish: Beige
- Also available in Brushed Stainless Steel or powder-coated steel
- Framed Glass Panels: Available with clear safety glass; not currently offered on landing doors; standard finish for framed glass panels is Black
- Power-operated