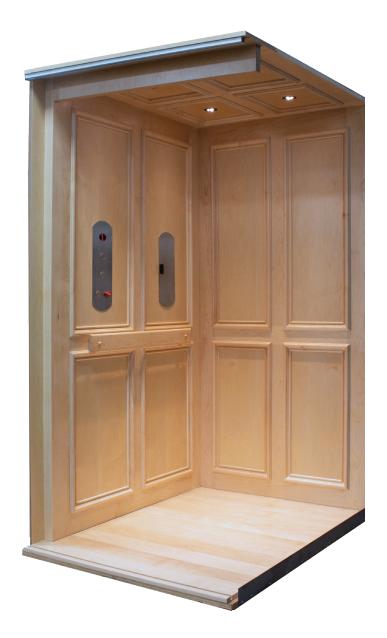

### **Recessed Panel**

Providing flat central panels adorned by a raised border, the Recessed panel will add depth and elegance to any elevator.

### Raised Panel

Manufactured by skilled craftsmen, the sweeping contours in the panels, accented by offset border trim, makes the all hardwood Raised panel car stand out.