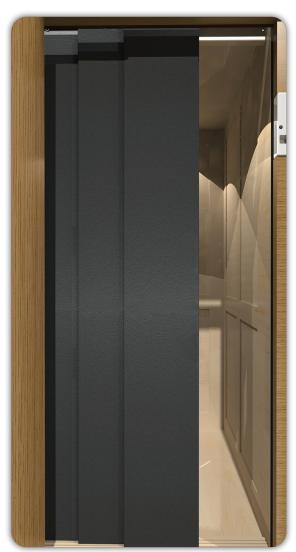

## **Accordion Door**

The Accordion Door is offered as a standard feature on our residential elevators.

- Laminate Panels: Available in Light Oak, Birch or White
- Additional Panel Options:
  - Laminate panels in Dark Oak, Chalk, Antique White, Cherry, Walnut or Black
  - Unfinished or finished matching hardwood veneer
  - Clear or Smoked acrylic
  - Solid or Perforated aluminum
- Mechanical locking hinging meets the deflection requirements of ASME A17.1 (2016 and newer)