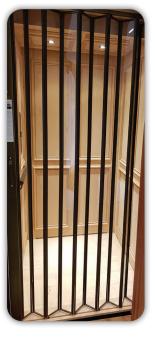

## Enterprise Collapsible Gate

The Enterprise Collapsible Gate is designed and manufactured to comply with current codes. Choose from a wide variety of attractive finishes and colors to ensure the perfect fit.

- Available in Solid Brass (brushed or polished), Stainless Steel (brushed or polished) or powder-coated steel
- Available Configurations: Classic, Pearl and Diamond and Pearl
- Strong, sturdy, functional construction