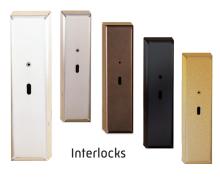

## **Landing Doors**

Symmetry's Flush Mount Landing Door/Frame Package complements a home's decor while enhancing safety.

- Standard Wood Species: Red Oak
- Also available in Birch, Maple, Alder, Cherry, Hickory, Walnut or White Oak
- Complete door with frame
- Equipped with electro-mechanical interlock
- Optional door frame only with interlock or prepped for interlock