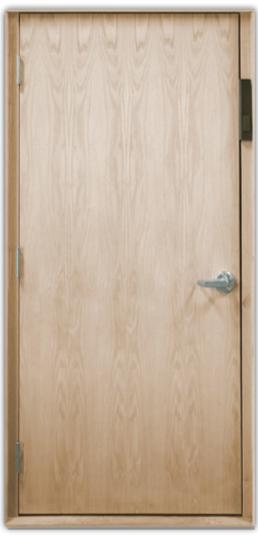

## **Landing Doors**

Symmetry's Flush Mount Landing Door/Frame Package complements a home's decor while enhancing safety.

- Standard Wood Species: Red Oak
- Also available in Birch, Maple, Alder, Cherry, Hickory, Walnut or White Oak
- Complete door with frame
- Equipped with electro-mechanical interlock
- Optional door frame only with interlock or prepped for interlock