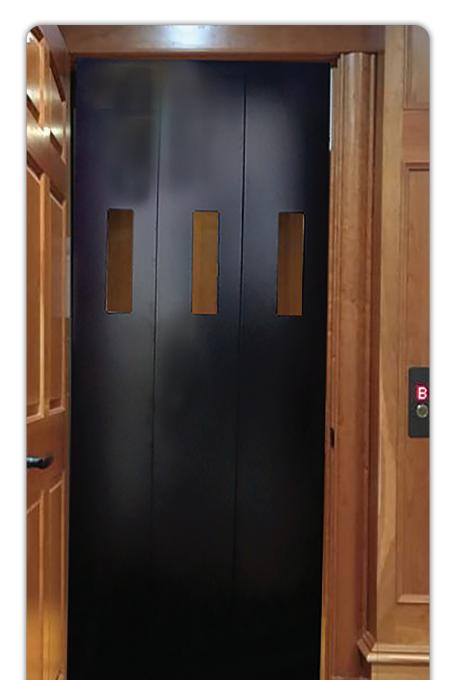

## Symmetry Safety 3-Panel Car Door

The Symmetry Safety 3-Panel Car Door is one of the most reliable residential elevator car doors on the market.

- Standard Finish: Black
- Also available in Stainless Steel or powder-coated steel
- Vision Panels: Available with Clear or Smoked acrylic