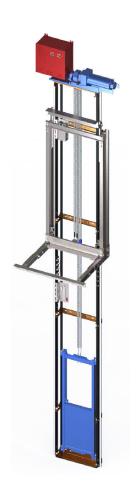

Inline Gear Drive

Winding Drum Drive

All of Symmetry's drive systems are industry leading and designed with quality engineering. The Inline Gear Drive does not require a machine room, taking up less space in your home. The Hydraulic Drive is one of the most popular choices for homeowners looking for the quietest ride. The Winding Drum Drive is time tested and technology approved. Please see your local dealer for drive specific details.