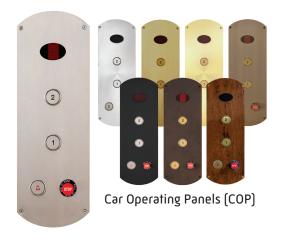

attractive finishes and colors to ensure the perfect fit.

- Available in Solid Brass (brushed or polished), Stainless Steel (brushed or polished) or powder-coated steel
- Available Configurations: Classic, Pearl and Diamond and Pearl
- Strong, sturdy, functional construction

## Elevator Doors & Gates





## **Accordion Door**









The Accordion Door is offered as a standard feature on our residential elevators.

- Laminate Panels: Available in Light Oak, Birch or White
- Additional Panel Options:
  - Laminate panels in Dark Oak, Chalk, Antique White, Cherry, Walnut or Black
  - Unfinished or finished matching hardwood veneer
  - Clear or Smoked acrylic
  - Solid or Perforated aluminum
- Mechanical locking hinging meets the deflection requirements of ASME A17.1 (2016 and newer)















Oil Rubbed

Brass





## Metals\*





To see more custom elevator options please reach out to your local Symmetry representative.

Bronze

\* Standard finish is Brushed Stainless Steel

Colors illustrated may vary due to print or digital technology

Stainless

Steel

## **Landing Doors**









Symmetry's Flush Mount Landing Door/Frame Package complements a home's decor while enhancing safety.

- Standard Wood Species: Red Oak
- Also available in Birch, Maple, Alder, Cherry, Hickory, Walnut or White Oak
- Complete door with frame
- Equipped with electro-mechanical interlock
- Optional door frame only with interlock or prepped for interlock

Inline Gear Drive



Winding Drum Drive







All of Symmetry's drive systems are industry leading and designed with quality engineering