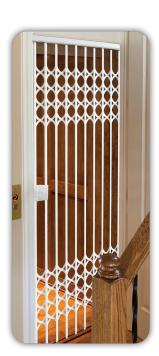

## Enterprise Collapsible Gate

The Enterprise Collapsible Gate is designed and manufactured to comply with current codes. Choose from a wide variety of attractive finishes and colors to ensure the perfect fit.

- Available in Solid Brass (brushed or polished), Stainless Steel (brushed or polished) or powder-coated steel
- Available Configurations: Classic, Pearl and Diamond and Pearl
- Strong, sturdy, functional construction