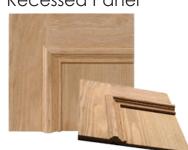

### **Recessed Panel**

Providing flat central panels adorned by a raised border, the Recessed panel will add depth and elegance to any elevator.